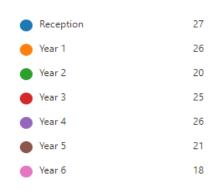

## Parent/Carer Survey Results Autumn 2020

1. My Child(ren) is(are) in...

More Details

2. My child is happy at this school.

| More Details 🛭 🖓 Insights             |    |
|---------------------------------------|----|
| <ul> <li>Strongly Agree</li> </ul>    | 81 |
| Agree                                 | 27 |
| <ul><li>Neutral</li></ul>             | 9  |
| <ul><li>Disagree</li></ul>            | 0  |
| <ul> <li>Strongly disagree</li> </ul> | 1  |