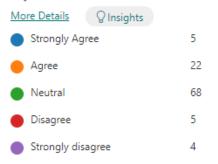

5. My child has been bullied and the school dealt with the bullying quickly and effectively.

6. The school makes me aware of what my child will learn during the year.

| More Details 🛭 🖓 Insights  |    |
|----------------------------|----|
| Strongly Agree             | 31 |
| Agree                      | 65 |
| Neutral                    | 16 |
| <ul><li>Disagree</li></ul> | 4  |
| Strongly disagree          | 1  |