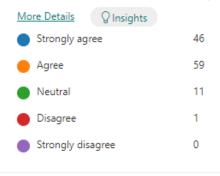

7. When I have raised concerns with the school they have been dealt with properly.

8. Does your child have special educational needs and/or disabilities (SEND)? (yes or no)

More Details

YesNo109

9. If yes to question 8, please respond to this statement, My child has SEND, and the school gives them the support they need to succeed.