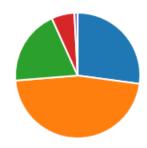

7. When I have raised concerns with the school they have been dealt with properly.

8. Does your child have special educational needs and/or disabilities (SEND)? (yes or no)

More Details

YesNo109

9. If yes to question 8, please respond to this statement, My child has SEND, and the school gives them the support they need to succeed.