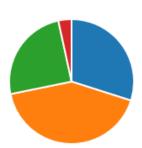

7. When I have raised concerns with the school they have been dealt with properly.

8. Does your child have special educational needs and/or disabilities (SEND)? (yes or no)

More Details

YesNo109

9. If yes to question 8, please respond to this statement, My child has SEND, and the school gives them the support they need to succeed.

More Details

- Strongly Agree
   2

   Agree
   1
- Neutral 3
  Disagree 2
- Strongly disagree 1

10. The school has high expectations for my child.

| More Details 🛭 🖓 Insights |    |
|---------------------------|----|
| Strongly Agree            | 33 |
| Agree                     | 58 |
| Neutral                   | 22 |
| Disagree                  | 2  |
| Strongly disagree         | 2  |