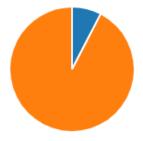

7. When I have raised concerns with the school they have been dealt with properly.

8. Does your child have special educational needs and/or disabilities (SEND)? (yes or no)

More Details

YesNo109

9. If yes to question 8, please respond to this statement, My child has SEND, and the school gives them the support they need to succeed.