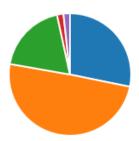

More Details

- Strongly Agree
   2

   Agree
   1
- Neutral 3
  Disagree 2
- Strongly disagree 1

10. The school has high expectations for my child.

| More Details 🛭 🖓 Insights |    |
|---------------------------|----|
| Strongly Agree            | 33 |
| Agree                     | 58 |
| Neutral                   | 22 |
| Disagree                  | 2  |
| Strongly disagree         | 2  |