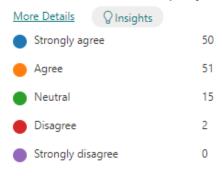

5. My child has been bullied and the school dealt with the bullying quickly and effectively.

6. The school makes me aware of what my child will learn during the year.

| More Details 🛭 🖓 Insights  |    |
|----------------------------|----|
| Strongly Agree             | 31 |
| Agree                      | 65 |
| Neutral                    | 16 |
| <ul><li>Disagree</li></ul> | 4  |
| Strongly disagree          | 1  |