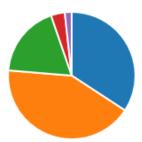

5. My child has been bullied and the school dealt with the bullying quickly and effectively.

6. The school makes me aware of what my child will learn during the year.

| More Details 🛭 🖓 Insights  |    |
|----------------------------|----|
| Strongly Agree             | 31 |
| Agree                      | 65 |
| Neutral                    | 16 |
| <ul><li>Disagree</li></ul> | 4  |
| Strongly disagree          | 1  |