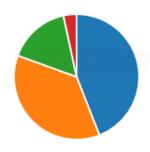

11. My child does well at this school.

12. The school lets me know how my child is doing.

| More Details                    | $\mathbb{Q}$ Insights |    |
|---------------------------------|-----------------------|----|
| Strongly Agre                   | ee                    | 32 |
| Agree                           |                       | 55 |
| Neutral                         |                       | 23 |
| Disagree                        |                       | 7  |
| <ul><li>Strongly disa</li></ul> | gree                  | 1  |