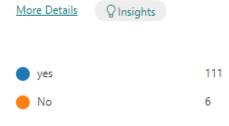

7. When I have raised concerns with the school they have been dealt with properly.

8. Does your child have special educational needs and/or disabilities (SEND)? (yes or no)

More Details

YesNo109

9. If yes to question 8, please respond to this statement, My child has SEND, and the school gives them the support they need to succeed.