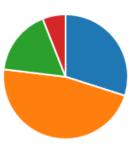

## 17. I understand the school Vision

| More Details  |       |    |
|---------------|-------|----|
| Strongly Ag   | ree   | 36 |
| Agree         |       | 68 |
| Neutral       |       | 11 |
| Disagree      |       | 1  |
| Strongly disa | agree | 0  |
|               |       |    |