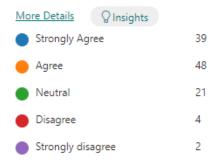

7. When I have raised concerns with the school they have been dealt with properly.

8. Does your child have special educational needs and/or disabilities (SEND)? (yes or no)

More Details

YesNo109

9. If yes to question 8, please respond to this statement, My child has SEND, and the school gives them the support they need to succeed.

More Details

- Strongly Agree
   2

   Agree
   1
- Neutral 3
  Disagree 2
- Strongly disagree 1

10. The school has high expectations for my child.

| More Details 🛭 🖓 Insights |    |
|---------------------------|----|
| Strongly Agree            | 33 |
| Agree                     | 58 |
| Neutral                   | 22 |
| Disagree                  | 2  |
| Strongly disagree         | 2  |