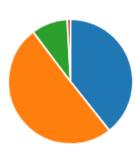

5. My child has been bullied and the school dealt with the bullying quickly and effectively.

6. The school makes me aware of what my child will learn during the year.

| More Details 🛭 🖓 Insights  |    |
|----------------------------|----|
| Strongly Agree             | 31 |
| Agree                      | 65 |
| Neutral                    | 16 |
| <ul><li>Disagree</li></ul> | 4  |
| Strongly disagree          | 1  |