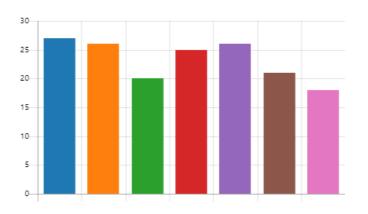

## Parent/Carer Survey Results Autumn 2020

1. My Child(ren) is(are) in...

More Details

2. My child is happy at this school.

| More Details 🛭 🖓 Insights             |    |
|---------------------------------------|----|
| <ul> <li>Strongly Agree</li> </ul>    | 81 |
| Agree                                 | 27 |
| <ul><li>Neutral</li></ul>             | 9  |
| <ul><li>Disagree</li></ul>            | 0  |
| <ul> <li>Strongly disagree</li> </ul> | 1  |