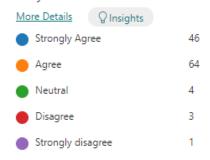

7. When I have raised concerns with the school they have been dealt with properly.

8. Does your child have special educational needs and/or disabilities (SEND)? (yes or no)

More Details

YesNo109

9. If yes to question 8, please respond to this statement, My child has SEND, and the school gives them the support they need to succeed.