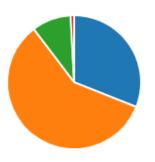

3. My child feels safe at this school.

| More Details 🛛 Insights |    |
|-------------------------|----|
| Strongly Agree          | 82 |
| Agree                   | 29 |
| Neutral                 | 6  |
| Disagree                | 0  |
| Strongly disagree       | 1  |