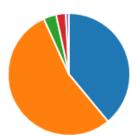

5. My child has been bullied and the school dealt with the bullying quickly and effectively.

6. The school makes me aware of what my child will learn during the year.

| More Details 🛭 🖓 Insights  |    |
|----------------------------|----|
| Strongly Agree             | 31 |
| Agree                      | 65 |
| Neutral                    | 16 |
| <ul><li>Disagree</li></ul> | 4  |
| Strongly disagree          | 1  |