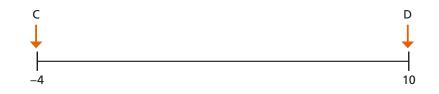

Rosie is in the underground car park, which is 3 metres below the ground.

How far apart are they?

a) What number is the arrow pointing to?

b) What number is halfway between C and D?