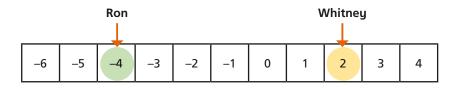

## **Negative numbers**

Whitney and Ron are playing a game.

a) Ron moves forwards 5 spaces.

What number is his counter on now?

b) Whitney moves back 7 spaces.

What number is her counter on now?

a) 3 and 5 **b)** –3 and 5 d) -5 and 5 **c)** –1 and 1