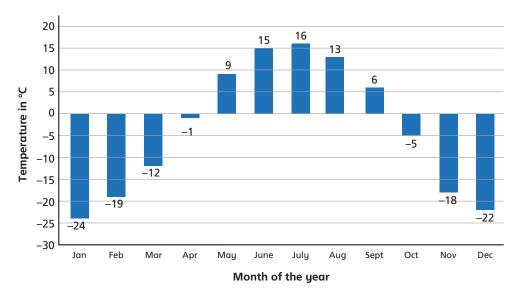

This bar chart shows average temperatures for each month at the North Pole.

- a) On average, which month is the hottest?
- b) On average, which month is the coldest?
- c) What is the difference in temperature between the hottest and coldest months?
- d) By how many degrees does the temperature rise between March and August?

- e) By how many degrees does the temperature fall between June and November?
- f) How many months of the year is the temperature below freezing?
- g) In which months does the average temperature drop below freezing?
- Teddy is on the 4th floor of an office building, which is 14 metres above the ground.