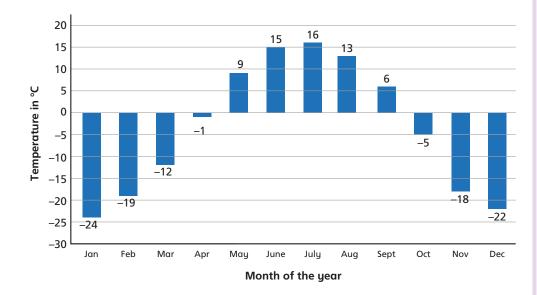

This bar chart shows average temperatures for each month at the North Pole.

- a) On average, which month is the hottest?
- b) On average, which month is the coldest?
- c) What is the difference in temperature between the hottest and coldest months?
- d) By how many degrees does the temperature rise between March and August?

- e) By how many degrees does the temperature fall between June and November?
- f) How many months of the year is the temperature below freezing?
- g) In which months does the average temperature drop below freezing?
- Teddy is on the 4th floor of an office building, which is 14 metres above the ground.