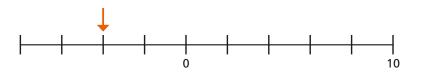

Rosie is in the underground car park, which is 3 metres below the ground.

How far apart are they?

a) What number is the arrow pointing to?

b) What number is halfway between C and D?