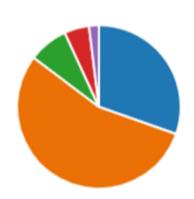

# More Details ☑ Insights Strongly Agree 47 Agree 46 Neutral 6 Disagree 2 Strongly disagree 1

12. The school lets me know how my child(ren) is/are doing.

| More Details              | (2) Insights |    |
|---------------------------|--------------|----|
| Strongly                  | Agree        | 31 |
| Agree                     |              | 56 |
| <ul><li>Neutral</li></ul> |              | 8  |
| Disagree                  | •            | 5  |
| Strongly                  | disagree     | 2  |