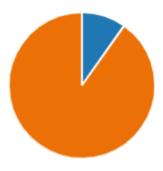

7. When I have raised concerns with the school they have been dealt with properly.

- 8. Does your child have special educational needs and/or disabilities (SEND)? (yes or no)

  More Details
  - YesNo92

If yes to question 8, please respond to this statement,My child has SEND, and the school gives them the support they need to succeed.

More Details

| Strongly Agree                        | 3 |
|---------------------------------------|---|
| Agree                                 | 2 |
| Neutral                               | 3 |
| Disagree                              | 1 |
| <ul> <li>Strongly disagree</li> </ul> | 1 |