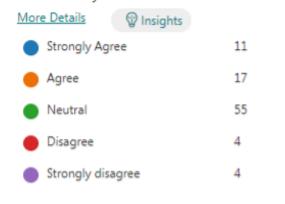

7. When I have raised concerns with the school they have been dealt with properly.

- 8. Does your child have special educational needs and/or disabilities (SEND)? (yes or no)

  More Details
  - YesNo92

If yes to question 8, please respond to this statement,My child has SEND, and the school gives them the support they need to succeed.

More Details

| Strongly Agree                        | 3 |
|---------------------------------------|---|
| Agree                                 | 2 |
| Neutral                               | 3 |
| Disagree                              | 1 |
| <ul> <li>Strongly disagree</li> </ul> | 1 |