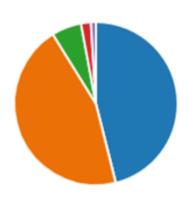

My child(ren) has/have been bullied and the school dealt with the bullying quickly and effectively.

6. The school makes me aware of what my child(ren) will learn during the year.

| N / | -  |   | n | - |     | 1- |
|-----|----|---|---|---|-----|----|
| IV  | OI | e | υ | e | (a) | 15 |