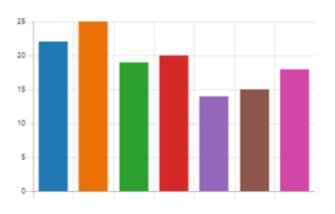

# Parent/Carer Survey Results Autumn 2021

1. My Child(ren) is(are) in...

More Details

2. My child(ren) are happy at this school.

3. My child(ren) feels/feel safe at this school.

4. The school makes sure its pupils are well behaved.