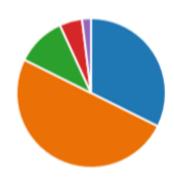

7. When I have raised concerns with the school they have been dealt with properly.

- 8. Does your child have special educational needs and/or disabilities (SEND)? (yes or no)

  More Details
  - YesNo92

If yes to question 8, please respond to this statement,My child has SEND, and the school gives them the support they need to succeed.