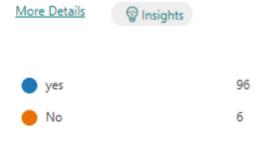

7. When I have raised concerns with the school they have been dealt with properly.

- 8. Does your child have special educational needs and/or disabilities (SEND)? (yes or no)

  More Details
  - YesNo92

If yes to question 8, please respond to this statement,My child has SEND, and the school gives them the support they need to succeed.