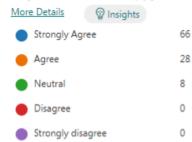

My child(ren) has/have been bullied and the school dealt with the bullying quickly and effectively.

6. The school makes me aware of what my child(ren) will learn during the year.

| N / | -  |   | n | - |     | 1- |
|-----|----|---|---|---|-----|----|
| IV  | OI | e | υ | e | (a) | 15 |

| More Details  | (2) Insights |    |
|---------------|--------------|----|
| Strongly Agr  | ree          | 40 |
| Agree         |              | 46 |
| Neutral       |              | 15 |
| Disagree      |              | 1  |
| Strongly disa | agree        | 0  |