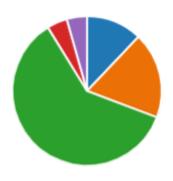

My child(ren) has/have been bullied and the school dealt with the bullying quickly and effectively.

6. The school makes me aware of what my child(ren) will learn during the year.

| N / | -  |   | n | - |     | 1- |
|-----|----|---|---|---|-----|----|
| IV  | OI | e | υ | e | (a) | 15 |