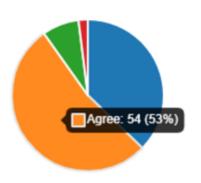

# More Details ☑ Insights Strongly Agree 47 Agree 46 Neutral 6 Disagree 2 Strongly disagree 1

12. The school lets me know how my child(ren) is/are doing.

| More Details              | (2) Insights |    |
|---------------------------|--------------|----|
| Strongly                  | Agree        | 31 |
| Agree                     |              | 56 |
| <ul><li>Neutral</li></ul> |              | 8  |
| Disagree                  | •            | 5  |
| Strongly                  | disagree     | 2  |