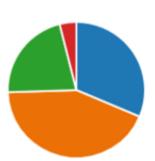

More Details

| Strongly Agree                        | 3 |
|---------------------------------------|---|
| Agree                                 | 2 |
| Neutral                               | 3 |
| Disagree                              | 1 |
| <ul> <li>Strongly disagree</li> </ul> | 1 |