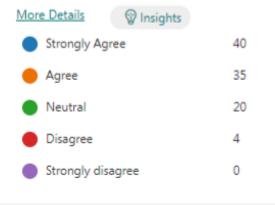

7. When I have raised concerns with the school they have been dealt with properly.

- 8. Does your child have special educational needs and/or disabilities (SEND)? (yes or no)

  More Details
  - YesNo92

If yes to question 8, please respond to this statement,My child has SEND, and the school gives them the support they need to succeed.

More Details

| Strongly Agree                        | 3 |
|---------------------------------------|---|
| Agree                                 | 2 |
| Neutral                               | 3 |
| Disagree                              | 1 |
| <ul> <li>Strongly disagree</li> </ul> | 1 |