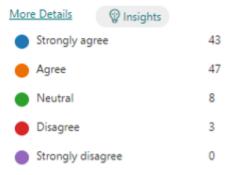

## More Details

| <ul> <li>Strongly Agree</li> </ul> | 43 |
|------------------------------------|----|
| Agree                              | 38 |
| Neutral                            | 21 |
| Disagree                           | 0  |
| Strongly disagree                  | 0  |