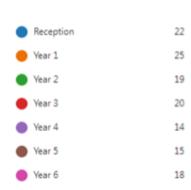

# Parent/Carer Survey Results Autumn 2021

1. My Child(ren) is(are) in...

More Details

2. My child(ren) are happy at this school.

3. My child(ren) feels/feel safe at this school.

4. The school makes sure its pupils are well behaved.