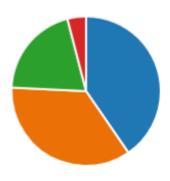

| More Details  | (2) Insights |    |
|---------------|--------------|----|
| Strongly Agr  | ree          | 40 |
| Agree         |              | 46 |
| Neutral       |              | 15 |
| Disagree      |              | 1  |
| Strongly disa | agree        | 0  |