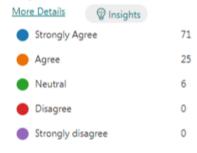

# Parent/Carer Survey Results Autumn 2021

1. My Child(ren) is(are) in...

More Details

2. My child(ren) are happy at this school.

3. My child(ren) feels/feel safe at this school.

4. The school makes sure its pupils are well behaved.