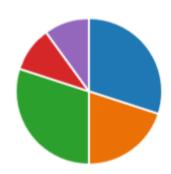

10. The school has high expectations for my child(ren).

 More Details
 ☑ Insights

 ■ Strongly Agree
 30

 ■ Agree
 47

 ■ Neutral
 21

 ■ Disagree
 3

 ■ Strongly disagree
 0

11. My child(ren) does well at this school.