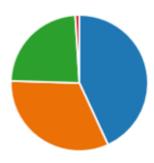

10. The school has high expectations for my child(ren).

 More Details
 ☑ Insights

 ■ Strongly Agree
 30

 ■ Agree
 47

 ■ Neutral
 21

 ■ Disagree
 3

 ■ Strongly disagree
 0

11. My child(ren) does well at this school.

# More Details ☑ Insights Strongly Agree 47 Agree 46 Neutral 6 Disagree 2 Strongly disagree 1

12. The school lets me know how my child(ren) is/are doing.

| More Details              | (2) Insights |    |
|---------------------------|--------------|----|
| Strongly                  | Agree        | 31 |
| Agree                     |              | 56 |
| <ul><li>Neutral</li></ul> |              | 8  |
| Disagree                  | •            | 5  |
| Strongly                  | disagree     | 2  |