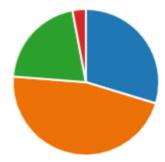

# More Details ☑ Insights Strongly Agree 47 Agree 46 Neutral 6 Disagree 2 Strongly disagree 1

12. The school lets me know how my child(ren) is/are doing.

| More Details              | (2) Insights |    |
|---------------------------|--------------|----|
| Strongly                  | Agree        | 31 |
| Agree                     |              | 56 |
| <ul><li>Neutral</li></ul> |              | 8  |
| Disagree                  | •            | 5  |
| Strongly                  | disagree     | 2  |