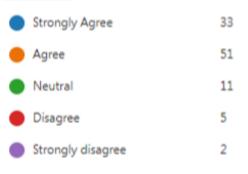

My child(ren) has/have been bullied and the school dealt with the bullying quickly and effectively.

6. The school makes me aware of what my child(ren) will learn during the year.

| N / | -  |   | n | - |     | 1- |
|-----|----|---|---|---|-----|----|
| IV  | OI | e | υ | e | (a) | 15 |

| More Details  | (2) Insights |    |
|---------------|--------------|----|
| Strongly Agr  | ree          | 40 |
| Agree         |              | 46 |
| Neutral       |              | 15 |
| Disagree      |              | 1  |
| Strongly disa | agree        | 0  |